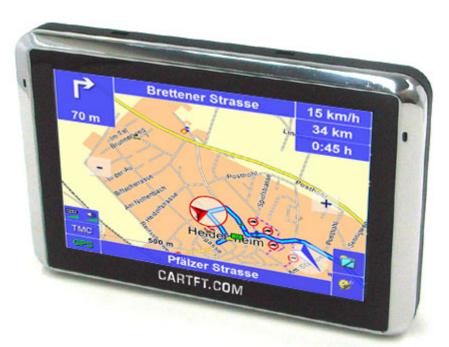

CTFPND-2 is a slim and sleek GPS car navigation system with a spacious 5" touch screen for a more comfortable usage, perfect for viewing maps and driving instructions. Equipped with wireless connectivity, your eyes can keep focusing on the road no matter make or take calls while you are driving. CTFPND-2 is perfect for any journey; you can catch real-time traffic information anytime by built-in TMC. High quality voice tour guide makes navigation easier. Touch screen let you more enjoy use it in any situation. The music, photo, movie and E-book functions can entertain you anytime and anywhere. CTFPND-2 is an ideal travel companion that guides and entertains you and getting to your destination is quick and safer.